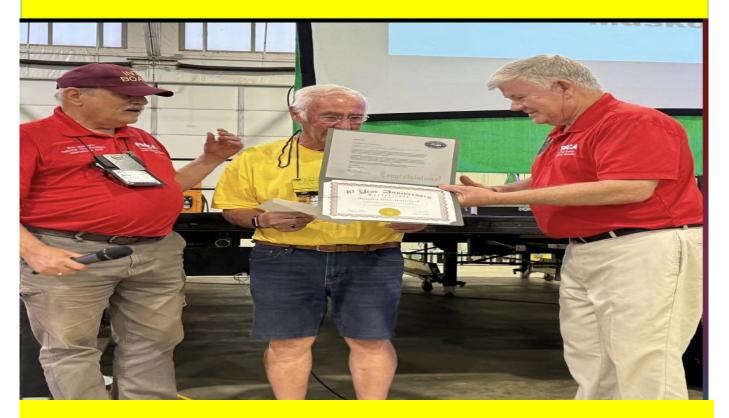

More great news to announce. We have three NEW Singles Members and they'll be announced in this issue on page 4.

A special THANK YOU to our Executive Vice President David Robb who accepted our 40 Year Anniversary Certificate PRESENTED to Singles International with a check for \$250.00 at the INTO Rally in MUSKOGEE Ok on May 20, 2024. Time is flying as I've been a SI Member for 25 years. OH, So many fond memories indeed.

#### **Congratulations SI Chapter for 40 years!**

## Thank you Dave Robb for posting and sharing these great pictures of the International Area Rally in Muskogee, OK

The SI President John Mcpherson and his family would like to thank everyone who reached out to him and wished him a happy 90th birthday. He was so surprised with all the facebook comments, phone calls and cards he received from so many people. Here are some pictures from his birthday party we would like to share. From his family!