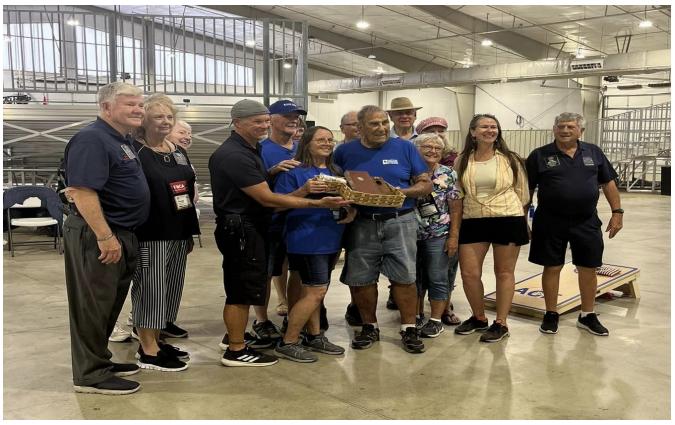

## Thank you Dave Robb for posting and sharing these great pictures of the International Area Rally in Muskogee, OK

The SI President John Mcpherson and his family would like to thank everyone who reached out to him and wished him a happy 90th birthday. He was so surprised with all the facebook comments, phone calls and cards he received from so many people. Here are some pictures from his birthday party we would like to share. From his family!