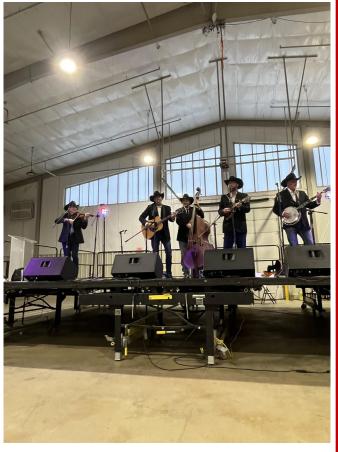

## Thank you Dave Robb for posting and sharing these great pictures of the International Area Rally in Muskogee, OK

The SI President John Mcpherson and his family would like to thank everyone who reached out to him and wished him a happy 90th birthday. He was so surprised with all the facebook comments, phone calls and cards he received from so many people. Here are some pictures from his birthday party we would like to share. From his family!