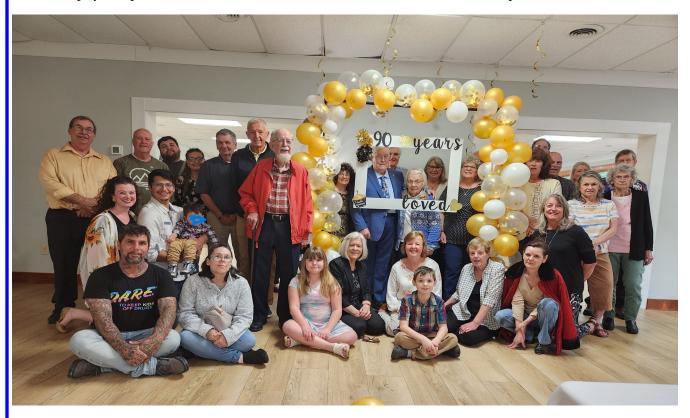

## Thank you Dave Robb for posting and sharing these great pictures of the International Area Rally in Muskogee, OK

The SI President John Mcpherson and his family would like to thank everyone who reached out to him and wished him a happy 90th birthday. He was so surprised with all the facebook comments, phone calls and cards he received from so many people. Here are some pictures from his birthday party we would like to share. From his family!