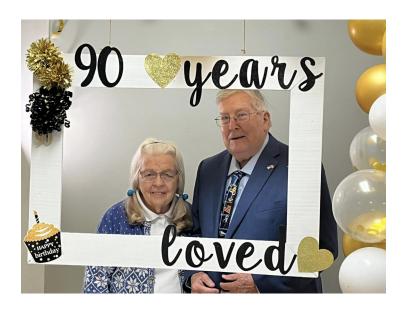

## Thank you Dave Robb for posting and sharing these great pictures of the International Area Rally in Muskogee, OK

The SI President John Mcpherson and his family would like to thank everyone who reached out to him and wished him a happy 90th birthday. He was so surprised with all the facebook comments, phone calls and cards he received from so many people. Here are some pictures from his birthday party we would like to share. From his family!